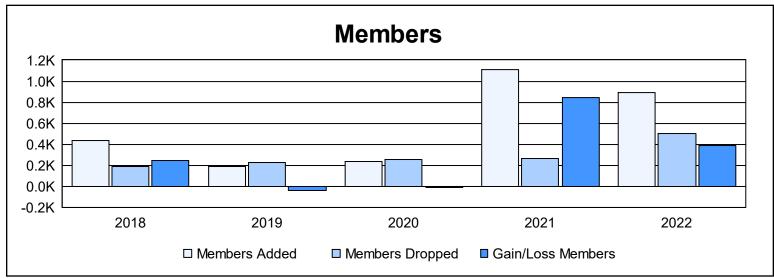

District 325 N As of June 2022 Cumulative

| Year      | New<br>Clubs | Dropped<br>Clubs | Gain/<br>Loss<br>Clubs | New<br>Members | Charter<br>Members | Reinstate<br>Members | Transfer<br>Members | Total<br>Member<br>Added | Total<br>Members<br>Dropped | Gain/<br>Loss<br>Members |
|-----------|--------------|------------------|------------------------|----------------|--------------------|----------------------|---------------------|--------------------------|-----------------------------|--------------------------|
| 2017-2018 | 12           | 0                | 12                     | 142            | 291                | 5                    | 0                   | 438                      | 191                         | 247                      |
| 2018-2019 | 4            | 1                | 3                      | 79             | 107                | 0                    | 1                   | 187                      | 224                         | -37                      |
| 2019-2020 | 5            | 0                | 5                      | 102            | 122                | 12                   | 2                   | 238                      | 252                         | -14                      |
| 2020-2021 | 31           | 0                | 31                     | 383            | 718                | 6                    | 2                   | 1,109                    | 265                         | 844                      |
| 2021-2022 | 26           | 2                | 24                     | 324            | 554                | 8                    | 1                   | 887                      | 502                         | 385                      |
| Average   | 16           | 1                | 15                     | 206            | 358                | 6                    | 1                   | 572                      | 287                         | 285                      |