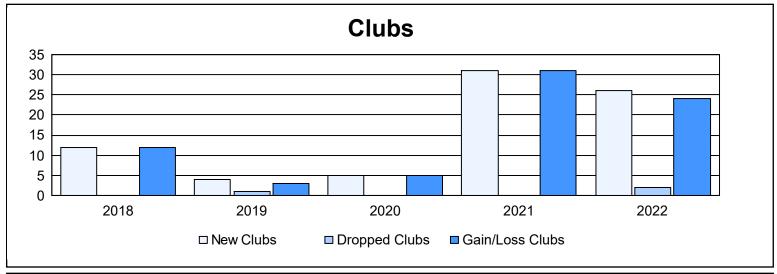

District 325 N As of June 2022 Cumulative

| Year      | New<br>Clubs | Dropped<br>Clubs | Gain/<br>Loss<br>Clubs | New<br>Members | Charter<br>Members | Reinstate<br>Members | Transfer<br>Members | Total<br>Member<br>Added | Total<br>Members<br>Dropped | Gain/<br>Loss<br>Members |
|-----------|--------------|------------------|------------------------|----------------|--------------------|----------------------|---------------------|--------------------------|-----------------------------|--------------------------|
| 2017-2018 | 12           | 0                | 12                     | 142            | 291                | 5                    | 0                   | 438                      | 191                         | 247                      |
| 2018-2019 | 4            | 1                | 3                      | 79             | 107                | 0                    | 1                   | 187                      | 224                         | -37                      |
| 2019-2020 | 5            | 0                | 5                      | 102            | 122                | 12                   | 2                   | 238                      | 252                         | -14                      |
| 2020-2021 | 31           | 0                | 31                     | 383            | 718                | 6                    | 2                   | 1,109                    | 265                         | 844                      |
| 2021-2022 | 26           | 2                | 24                     | 324            | 554                | 8                    | 1                   | 887                      | 502                         | 385                      |
| Average   | 16           | 1                | 15                     | 206            | 358                | 6                    | 1                   | 572                      | 287                         | 285                      |